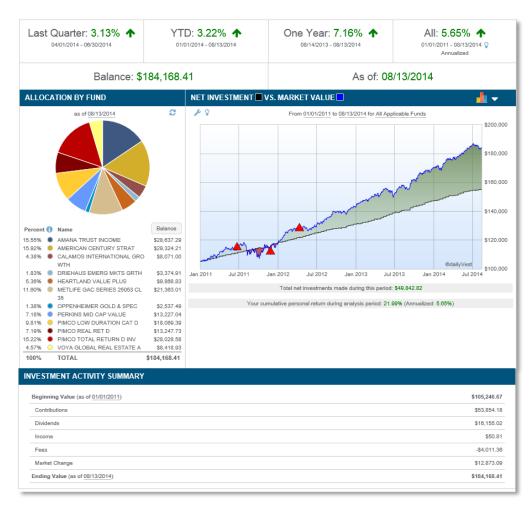

## Features and benefits

- Consolidated, interactive views of personal fund performance
- Integrated dashboard (optional) or standalone views
- Robust filter options, letting participants customize views by asset class, money type, fund, period, and allocation
- Allocation pie chart, various Rate of Return charts, and Investment Activity Summary table
- Built-in chart tutorials and calculation details
- Visualizations with context-sensitive performance indicators
- Ability to interact with visualizations using zoom, hover, and drill-down controls to obtain detailed or custom information

Personal rate of return dashboard. For illustration purposes only

The Charles Schwab Corporation provides services to retirement plans and participants through its separate but affiliated subsidiaries: Charles Schwab & Co., Inc., Charles Schwab Bank, SSB, Charles Schwab Trust Bank, and Schwab Retirement Technologies, Inc.® (Schwab RT). Charles Schwab & Co., Inc. (Member SIPC), offers investment services and products, including Schwab brokerage accounts. Trust, custody and deposit products and services are available through Charles Schwab Bank, SSB and Charles Schwab Trust Bank, Members of FDIC. Schwab RT is engaged in developing and licensing proprietary retirement plan recordkeeping systems to independent Third Party Administrators. ©2020 Schwab Retirement Technologies. Inc. All rights reserved. (0914–5960)